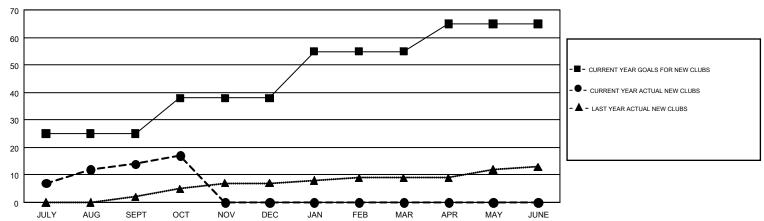

## GMT MONTHLY MEMBERSHIP PROGRESS REPORT

Multiple District 305

Results as of: 10/31/2017

LOCATION: PAKISTAN

GMT CA 6

| Om i          |               |             |               |                       |                           |                         | OWIT ON U                                    |  |
|---------------|---------------|-------------|---------------|-----------------------|---------------------------|-------------------------|----------------------------------------------|--|
| Clubs         |               |             |               | Members               |                           |                         |                                              |  |
|               | RESULTS FOR   | R 2017-2018 |               | RESULTS FOR 2017-2018 |                           |                         |                                              |  |
| QUARTER       | NEW CLUB GOAL | NEW CLUBS   | DROPPED CLUBS | QUARTER               | MEMBER GROWTH NET<br>GOAL | MEMBER GROWTH<br>ACTUAL | DROPPED MEMBERS ACTUAL (including transfers) |  |
| JULY/AUG/SEPT | 25            | 14          | 3             | JULY/AUG/SEPT         | 565                       | 544                     | 240                                          |  |
| OCT/NOV/DEC   | 13            | 3           | 1             | OCT/NOV/DEC           | 425                       | 279                     | 74                                           |  |
| JAN/FEB/MAR   | 17            | 0           | 0             | JAN/FEB/MAR           | 565                       | 0                       | 0                                            |  |
| APR/MAY/JUNE  | 10            | 0           | 0             | APR/MAY/JUNE          | 412                       | 0                       | 0                                            |  |