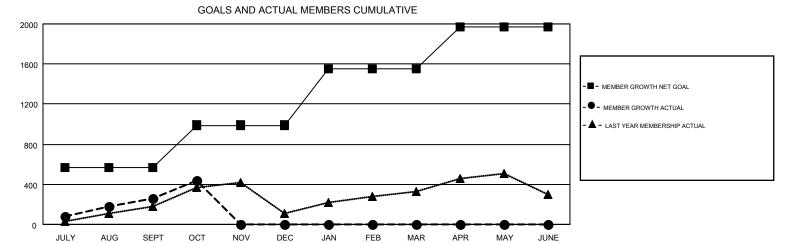

## GMT MONTHLY MEMBERSHIP PROGRESS REPORT

Multiple District 305

Results as of: 10/31/2017

LOCATION: PAKISTAN

GMT CA 6

| Om i          |               |             |               |                       |                           |                         | OWIT ON U                                    |  |
|---------------|---------------|-------------|---------------|-----------------------|---------------------------|-------------------------|----------------------------------------------|--|
| Clubs         |               |             |               | Members               |                           |                         |                                              |  |
|               | RESULTS FOR   | R 2017-2018 |               | RESULTS FOR 2017-2018 |                           |                         |                                              |  |
| QUARTER       | NEW CLUB GOAL | NEW CLUBS   | DROPPED CLUBS | QUARTER               | MEMBER GROWTH NET<br>GOAL | MEMBER GROWTH<br>ACTUAL | DROPPED MEMBERS ACTUAL (including transfers) |  |
| JULY/AUG/SEPT | 25            | 14          | 3             | JULY/AUG/SEPT         | 565                       | 544                     | 240                                          |  |
| OCT/NOV/DEC   | 13            | 3           | 1             | OCT/NOV/DEC           | 425                       | 279                     | 74                                           |  |
| JAN/FEB/MAR   | 17            | 0           | 0             | JAN/FEB/MAR           | 565                       | 0                       | 0                                            |  |
| APR/MAY/JUNE  | 10            | 0           | 0             | APR/MAY/JUNE          | 412                       | 0                       | 0                                            |  |